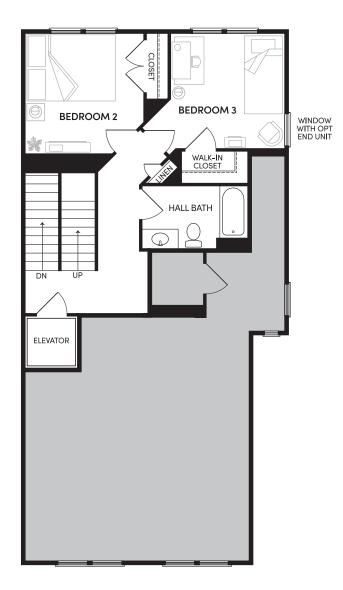

🗁 2,367 sq. ft. 🛛 📇 3 🛛 📛 2 Full, 1 Half 🔹 🍙 1-Car

Prices, plans, elevations, included features, dimensions, square feet, amenities, availability, and terms and incentives are approximate and are all subject to change without notice. See a Brookfield Residential New Home Counselor for details. All photos, renderings, and other depictions are for illustration purposes only and are subject to change without notice and may include elements that are for display purposes only. Seller's Broker: Brookfield Mid-Atlantic Brokerage, LLC (License #26887). Copyright © 2025 Brookfield Residential ULC. All rights reserved. 7/25