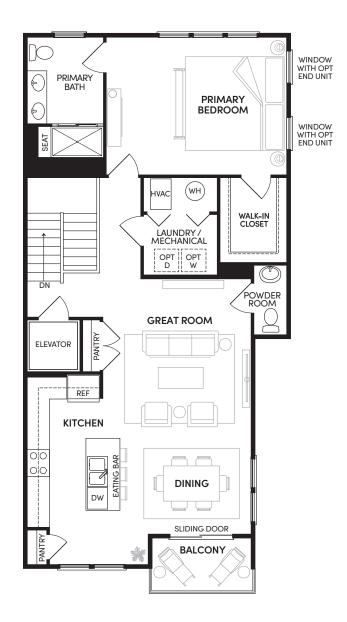

🗁 2,367 sq. ft. 🛛 📇 3 🛛 📛 2 Full, 1 Half 🔹 🍙 1-Car

Prices, plans, elevations, included features, dimensions, square feet, amenities, availability, and terms and incentives are approximate and are all subject to change without notice. See a Brookfield Residential New Home Counselor for details. All photos, renderings, and other depictions are for illustration purposes only and are subject to change without notice and may include elements that are for display purposes only. Seller's Broker: Brookfield Mid-Atlantic Brokerage, LLC (License #26887). Copyright © 2025 Brookfield Residential ULC. All rights reserved. 7/25