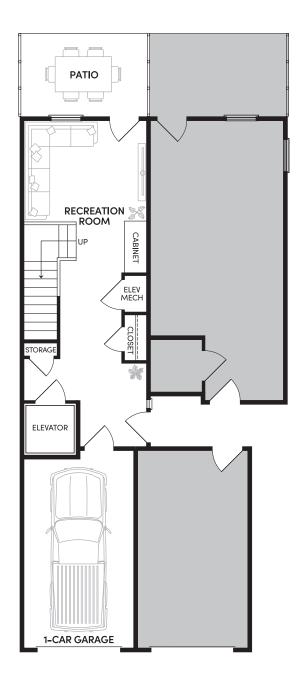

🗁 2,367 sq. ft. 🛛 📇 3 🛛 📛 2 Full, 1 Half 🔹 🍙 1-Car

Prices, plans, elevations, included features, dimensions, square feet, amenities, availability, and terms and incentives are approximate and are all subject to change without notice. See a Brookfield Residential New Home Counselor for details. All photos, renderings, and other depictions are for illustration purposes only and are subject to change without notice and may include elements that are for display purposes only. Seller's Broker: Brookfield Mid-Atlantic Brokerage, LLC (License #26887). Copyright © 2025 Brookfield Residential ULC. All rights reserved. 7/25